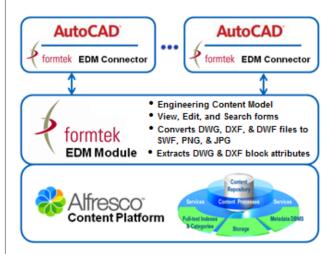

## The Formtek EDM Connector for AutoCAD®, version 3.0 is now available.

Features of the EDM Connector for AutoCAD:

- Interact with Alfresco directly from AutoCAD
- Browse the repository, check-in or check-out drawings
- Maintain the integrity of referenced drawings
- Control versions and revisions between Alfresco and AutoCAD
- Synchronize to pre-defined or custom engineering content model from EDM Module
- Available for AutoCAD 2013 through 2016

**New features** in this release include:

- Support for custom content types
- HTML-based view and edit forms
- AutoCAD 2016 support
- Windows 10 support

The EDM Connector for AutoCAD is compatible with Alfresco 4.2 through 5.0. It requires the Formtek EDM Module for Alfresco (version 2.1 and above).